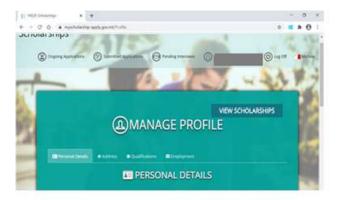

5. Go through all the tabs *Personal Details, Address, Qualifications and Employment* and fill as necessary. When you go through the last tab 'employment' and save, you will be redirected on the Manage Profile as below. Click 'View Scholarships' to select your preferred scheme and continue as per instructions.