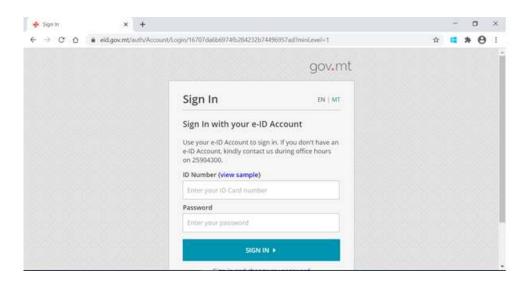

## Logging in

- 1. Follow the link from the specified scholarship scheme on www.myscholarship.gov.mt
- 2. Click on login at the upper right corner

3. Sign-in with your e-I.D login.

4. Wait 5 seconds and it will automatically direct you or you can click on *"continue to myscholarship"* 