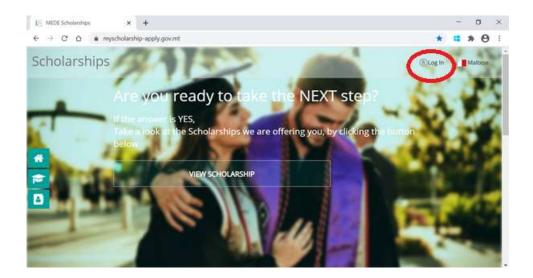

## Logging in

- 1. Follow the link from the specified scholarship scheme on www.myscholarship.gov.mt
- 2. Click on login at the upper right corner

3. Sign-in with your e-I.D login.

4. Wait 5 seconds and it will automatically direct you or you can click on *"continue to myscholarship"* 