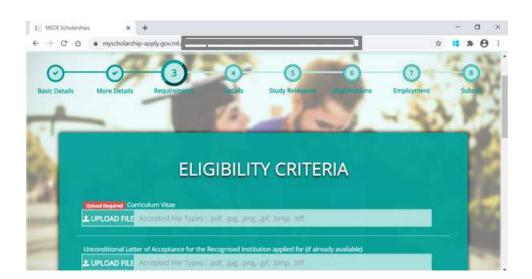

7. You have to sign in again to continue.

8.Go through all the 8 tabs, tick the terms and conditions and when you submit, an automatic acknowledgement will be sent to your e-mail address provided in the Profile section.