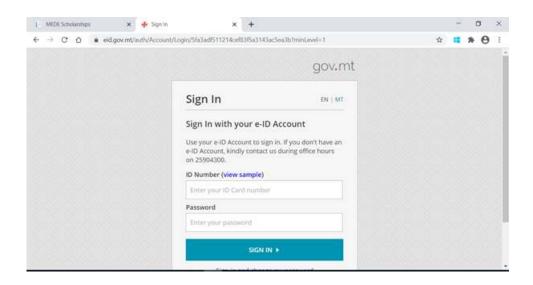

## Logging in

- 1. Follow the link from the specified scholarship scheme on www.myscholarship.gov.mt
- 2. Click on login at the upper right corner

3. Sign-in with your e-I.D login.

4. Wait 5 seconds and it will automatically direct you or you can click on *"continue to myscholarship"* 

7. You have to sign in again to continue.

8.Go through all the 8 tabs, tick the terms and conditions and when you submit, an automatic acknowledgement will be sent to your e-mail address provided in the Profile section.