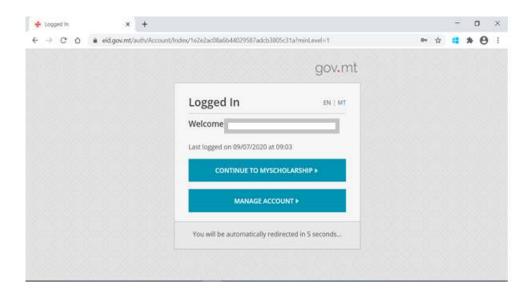

## Logging in

- 1. Follow the link from the specified scholarship scheme on www.myscholarship.gov.mt
- 2. Click on login at the upper right corner

3. Sign-in with your e-I.D login.

4. Wait 5 seconds and it will automatically direct you or you can click on *"continue to myscholarship"* 